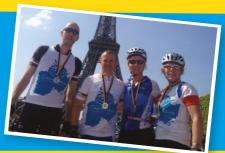

# LONDON TO PARIS BIKE RIDE

20th - 24th July 2022

Cycle 300 miles from London to Paris before watching the finish of the Tour de France live!

Reg fee: £125 Amount to raise: £1640

To find out more, please visit clairehouse.org.uk