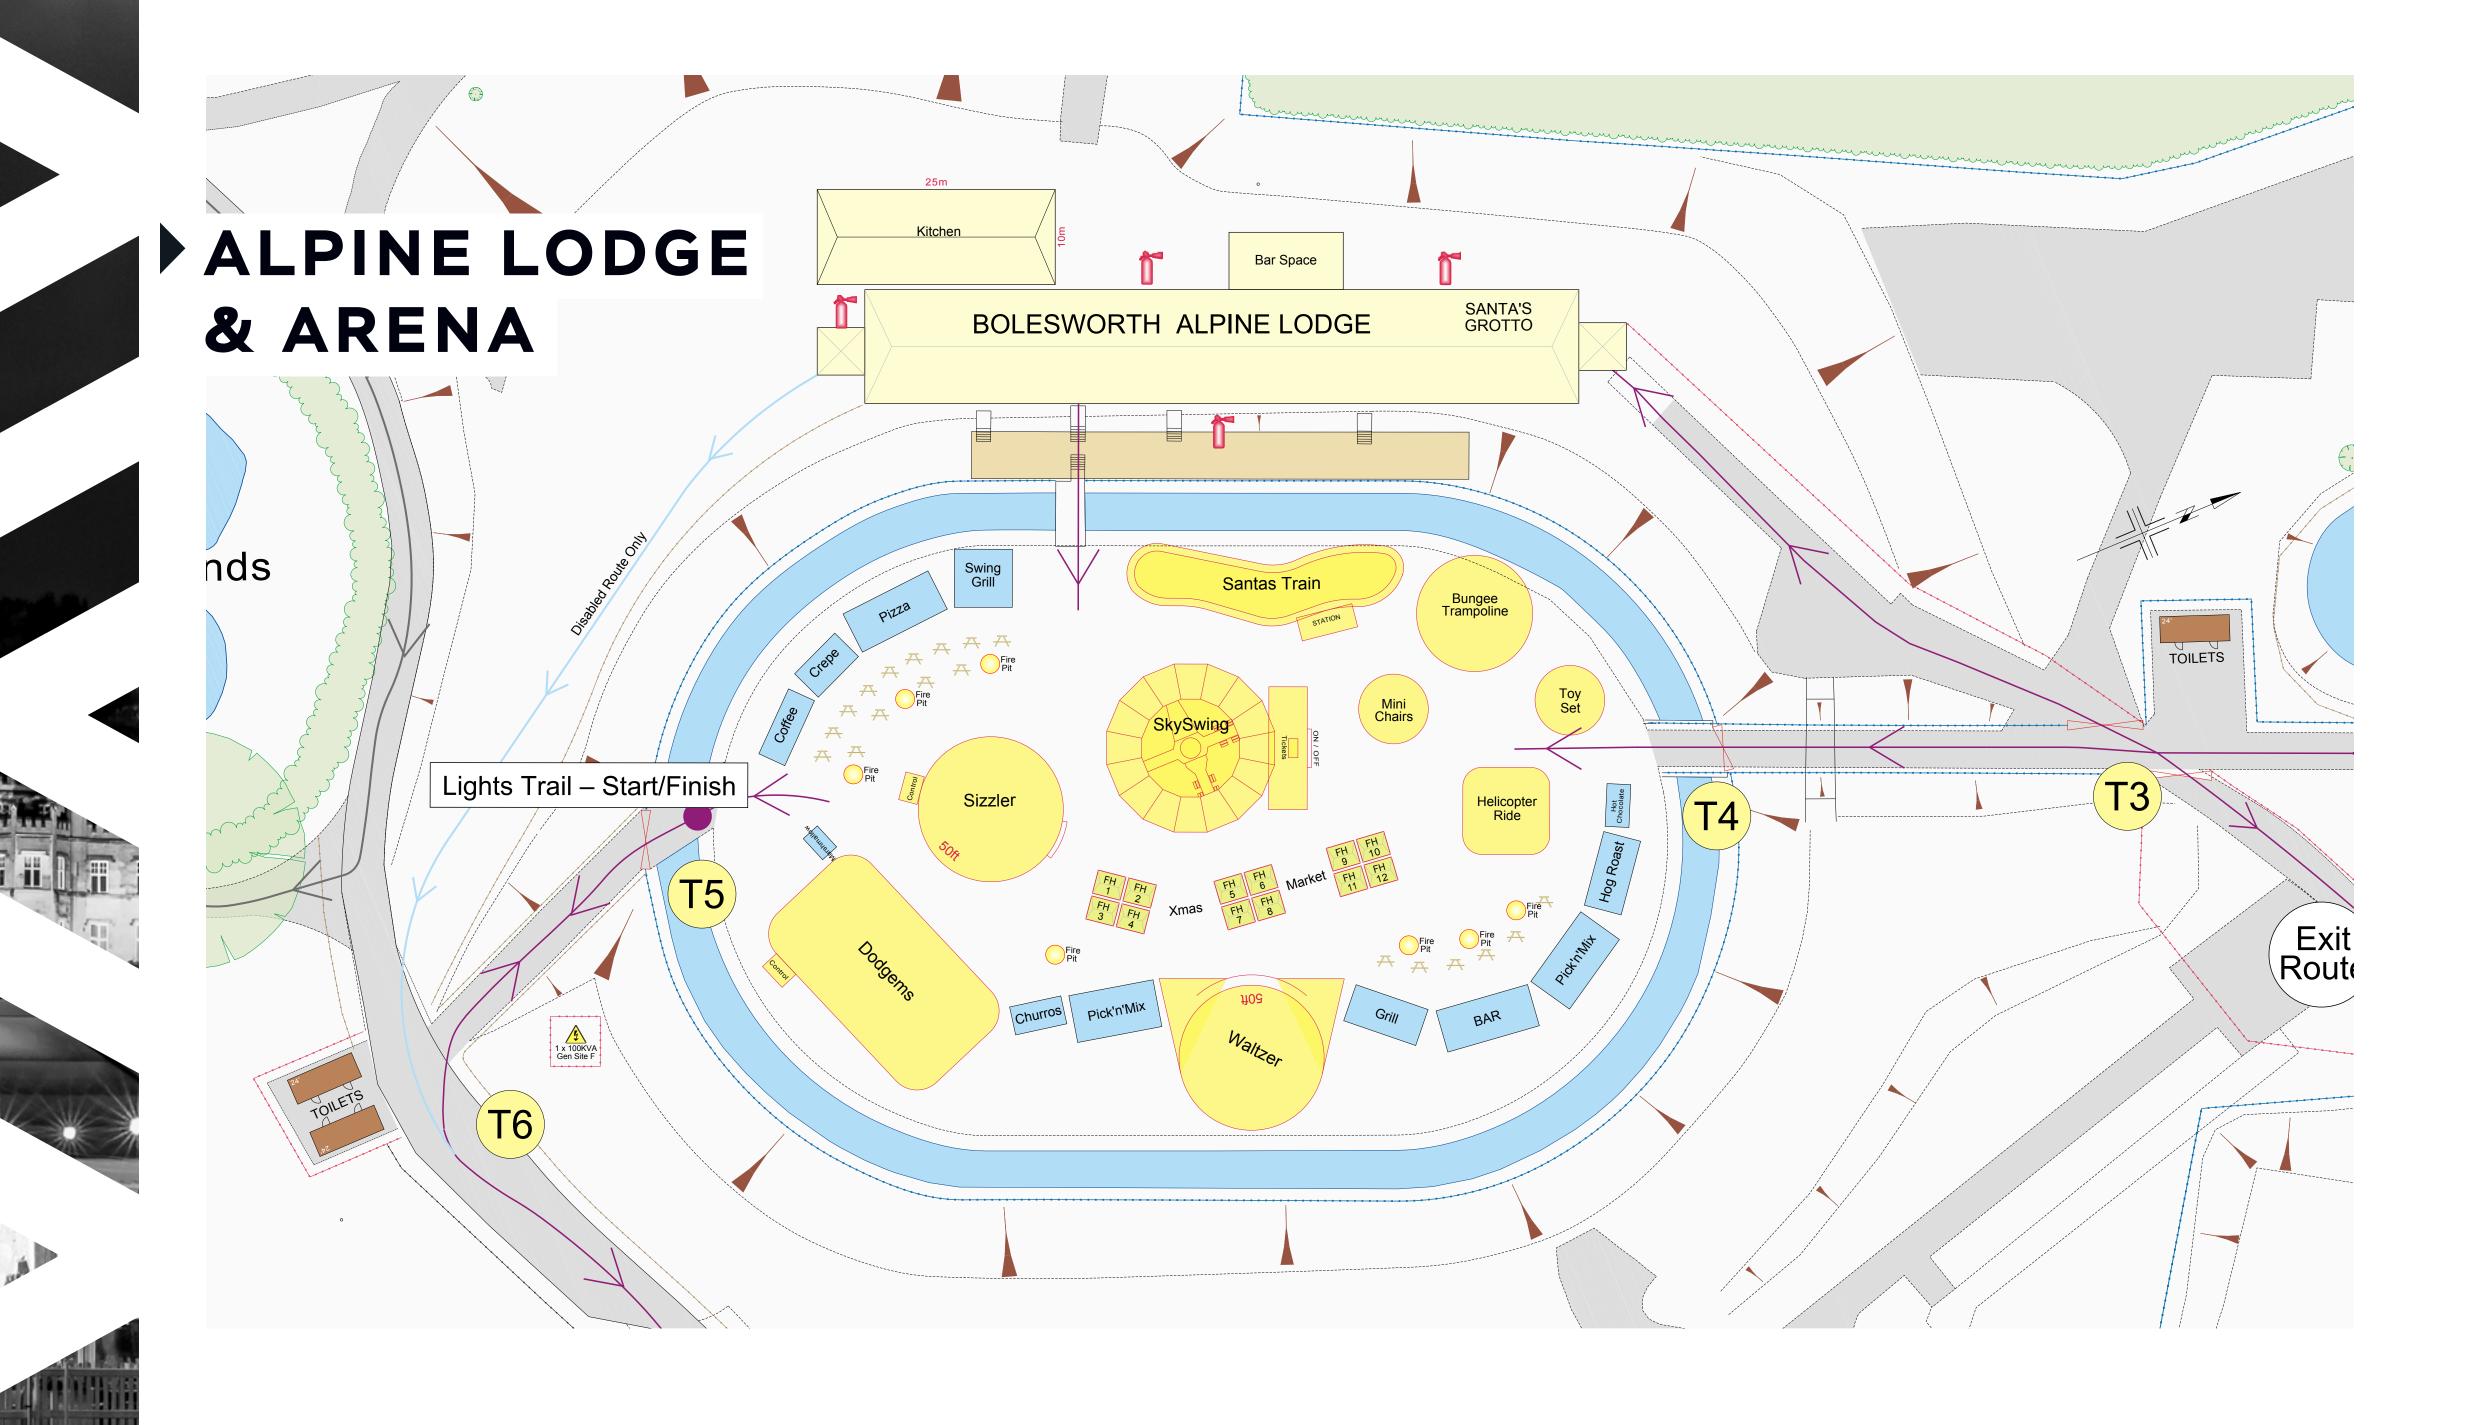

## THE SPARKLING CHRISTMAS **AT BOLESWORTH LIGHTS TRAIL**

he trail also takes-in our winter warming indoor Alpine Lodge; the perfect place to take a break from the cold and packed with things to do for the whole family. Featuring interactive festive games, story time with Santa's elves, Christmas films, food and drink areas and most importantly plenty of places to sit, before you head back out on your festive adventure.

PROPERTY DESCRIPTION OF THE PARTY OF THE PAR

The Alpine Lodge is located right at the very heart of the Bolesworth glittering Christmas experience. Be prepared to 'step into Christmas', and soak up a magical mix of Santa's Grotto, Alpine design and yuletide spirit, also featuring the new one-mile-long Christmas lights trail, fairground, reindeer experience, dazzling lake water shows and light projections on the castle.

# THE ALPINE LODGE PLAN VIEW