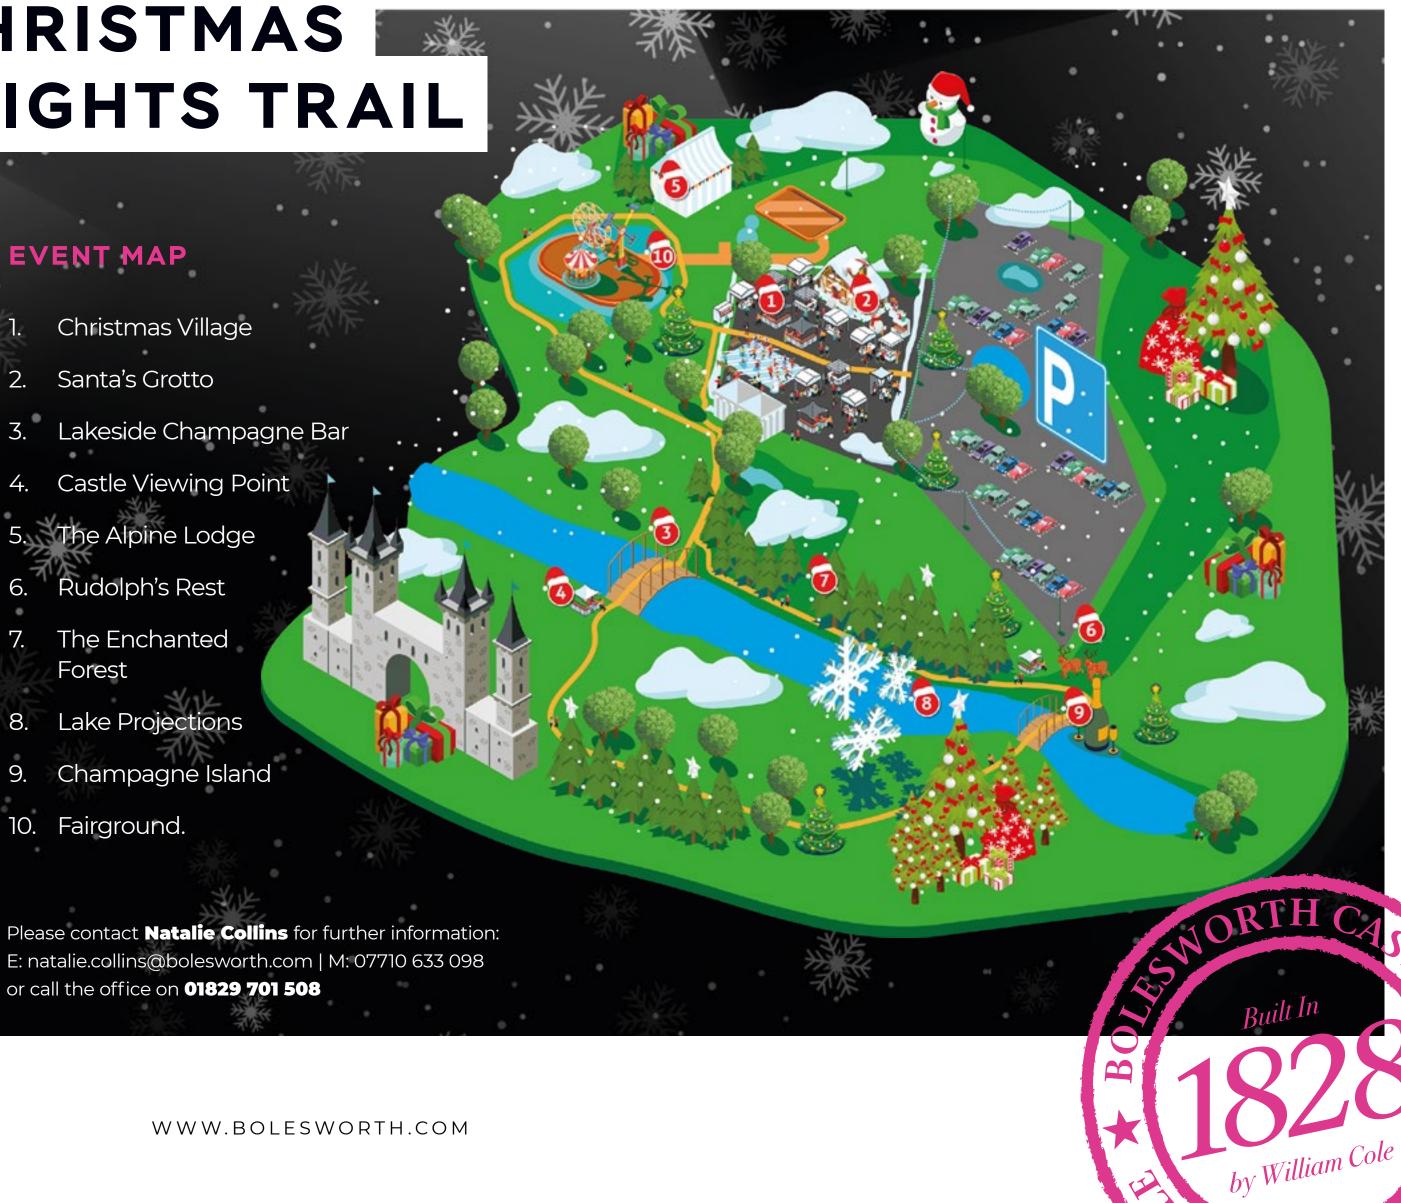

## EVENT MAP Christmas Village Santa's Grotto 3. Lakeside Champagne Bar 4. Castle Viewing Point 5. The Alpine Lodge Rudolph's Rest The Enchanted

Forest Lake Projections

- Champagne Island 9.
- 10. Fairground.