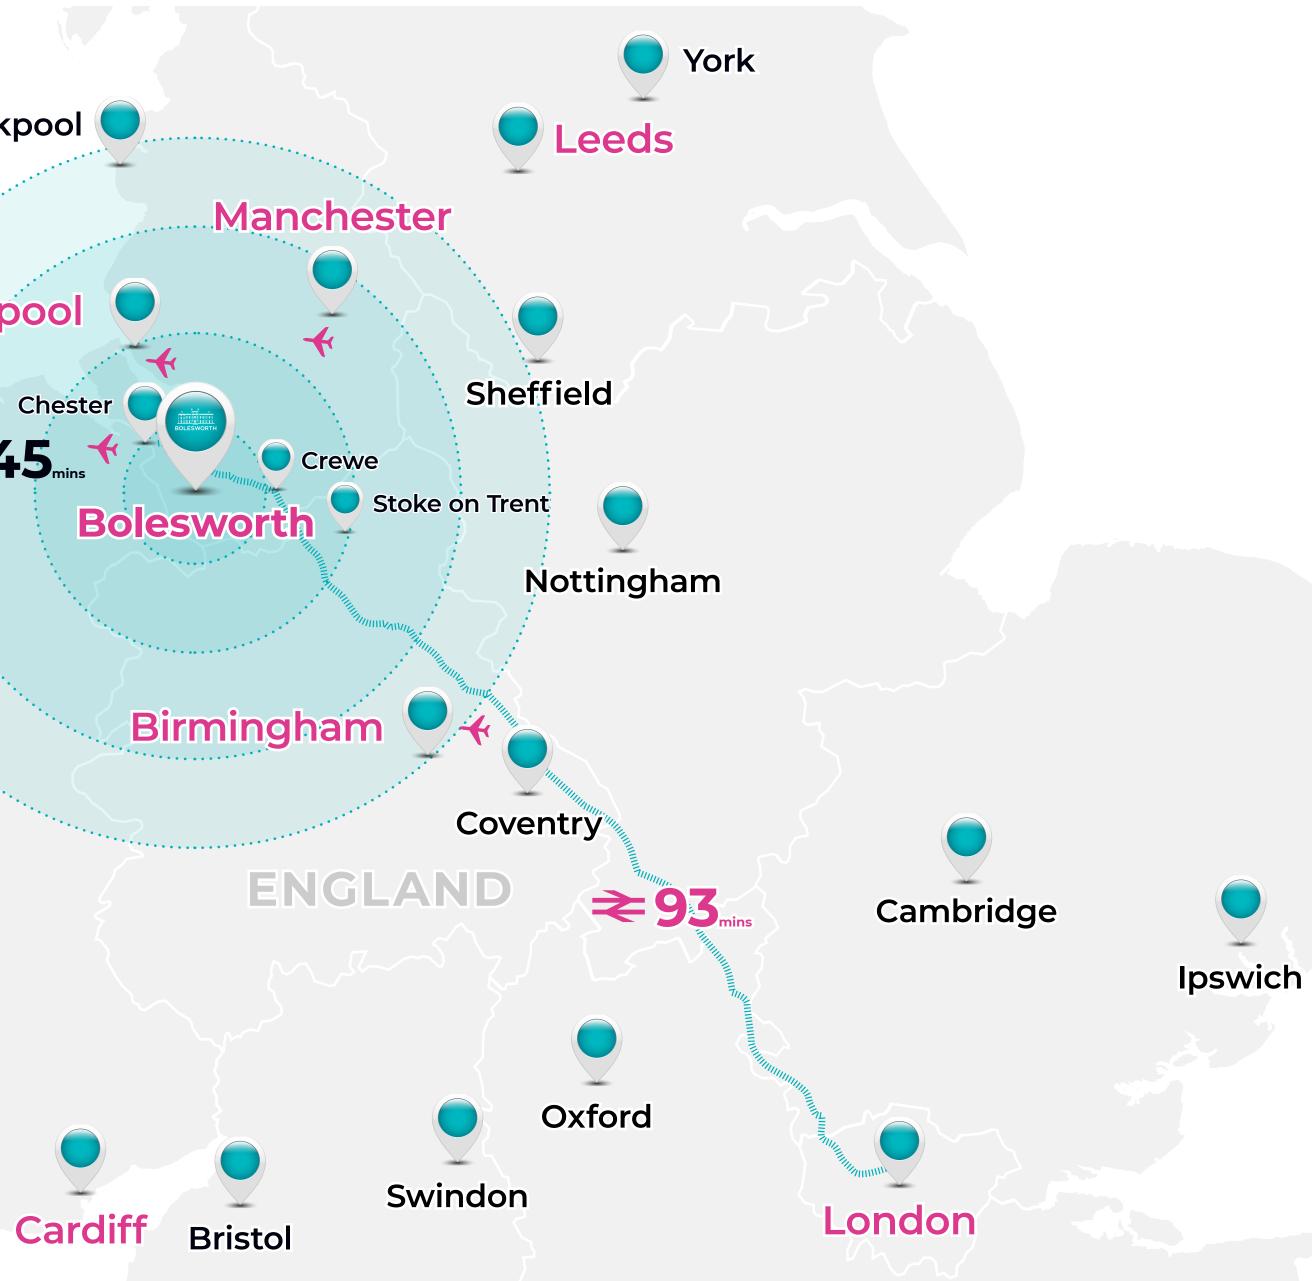

### TRAVELLING TO BOLESWORTH

## TRAVEL FACTS

- **20 minutes drive** from Chester
- **45 minutes drive** from Liverpool & Stoke on Trent
- **60 minutes drive** from Manchester
- 90 minutes drive from Birmingham
- **3 International Airports** within a 60 minute drive
- 93 minutes by train to London Euston

#### NORTHWEST POPULATION FACTS

- 7.4 million Population of the North West UK & North Wales
- 1.1 million people live in Cheshire
- 900,000 people live with a 30 minute drive from Bolesworth
- 42yrs the average age of a Cheshire resident
- **457 residents** per square km
- 2.34 residents per household