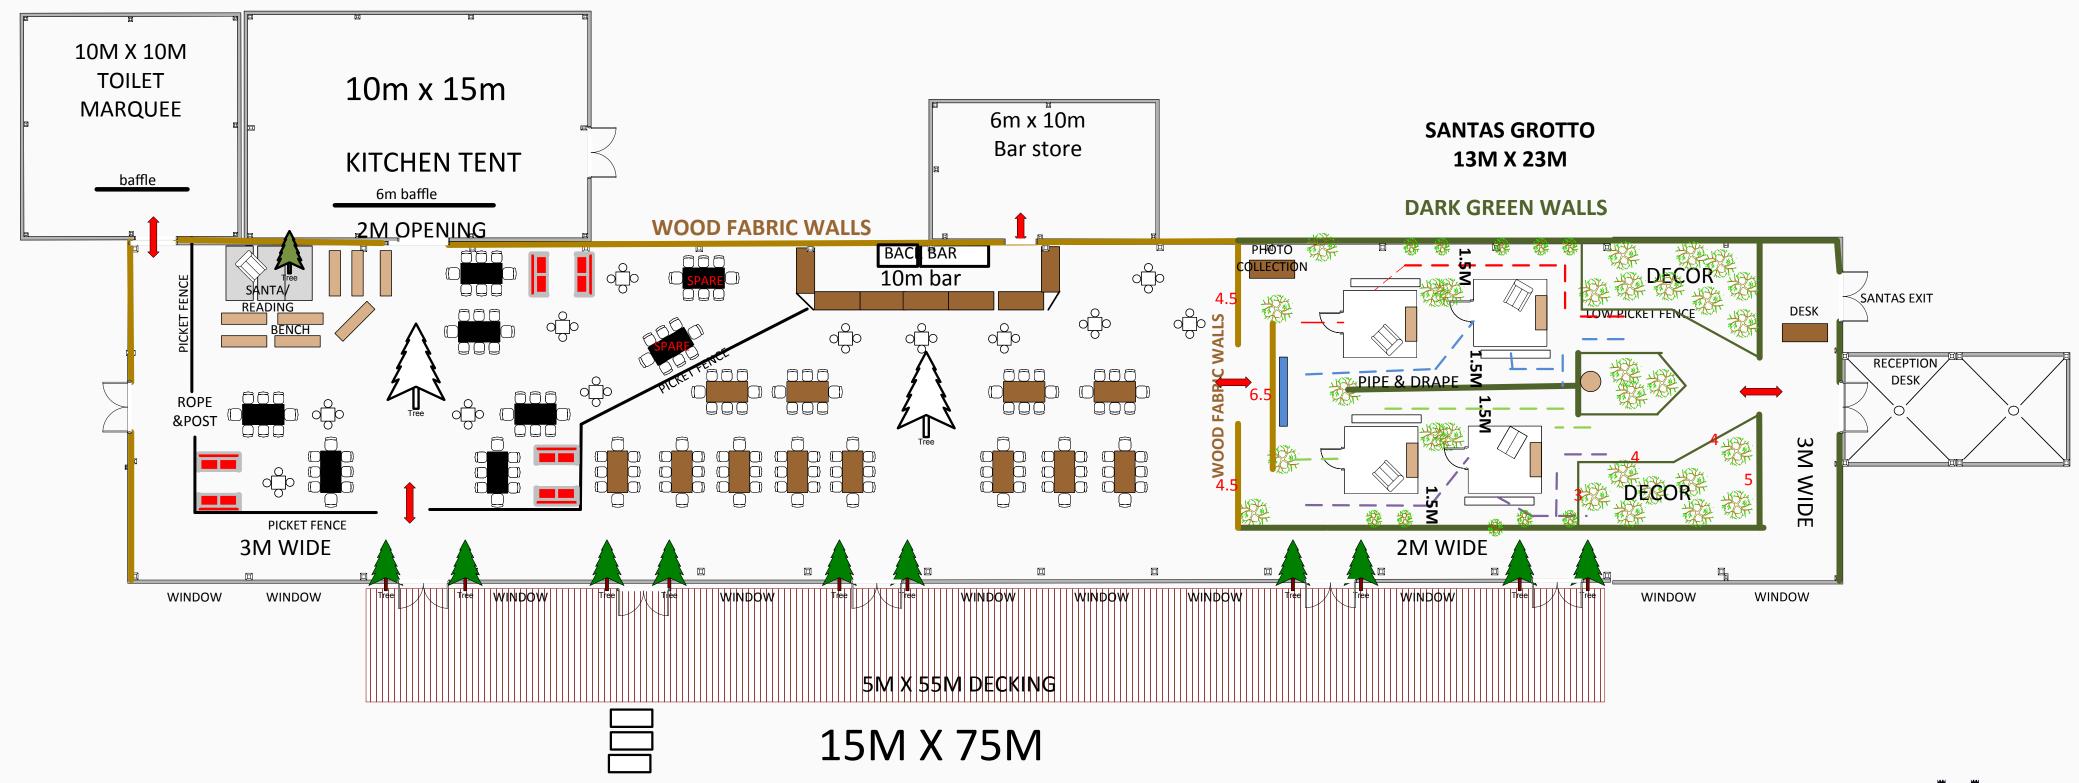

# THE ALPINE LODGE PLAN VIEW

PROPERTY DESCRIPTION OF THE PARTY OF THE PAR

The Alpine Lodge is located right at the very heart of the Bolesworth glittering Christmas experience. Be prepared to 'step into Christmas', and soak up a magical mix of Santa's Grotto, Alpine design and yuletide spirit, also featuring the new one-mile-long Christmas lights trail, fairground, reindeer experience, dazzling lake water shows and light projections on the castle.