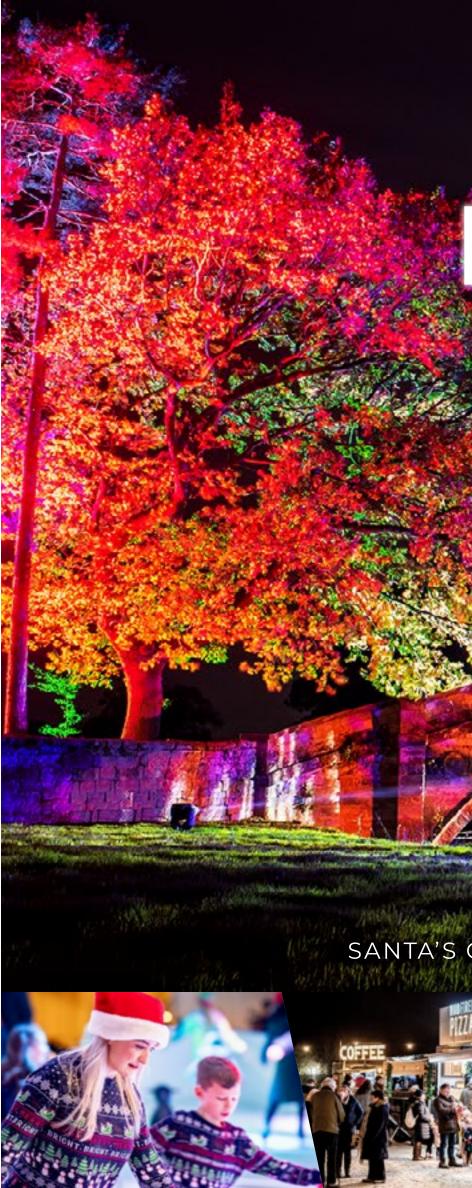

### 2 – 23 December 2022

Tis' the season to celebrate with loved ones, so we invite you, your family and friends to discover our sparkling Christmas at Bolesworth experience in the heart of Cheshire.

he enchanted 1.2-mile accessible Christmas Lights Trail, featuring an all-new route, will be illuminated by more than 40,000 lights and winds through the enchanted woods where you may spot a reindeer or two. Christmas markets featuring gift shopping, food and winter warmers, a large fairground, Bolesworth's unique VIP Champagne Island and Santa's super grotto will make this a very merry family trip to remember.

## THE SPARKLING CHRISTMAS **AT BOLESWORTH LIGHTS TRAIL**

he trail also takes-in our winter warming indoor Alpine Lodge; the perfect place to take a break from the cold and packed with things to do for the whole family. Featuring interactive festive games, story time with Santa's elves, Christmas films, food and drink areas and most importantly plenty of places to sit, before you head back out on your festive adventure.

# With the countdown to Christmas on, add an extra

sprinkle of festive magic to your experience with a visit to Santa's Grotto.