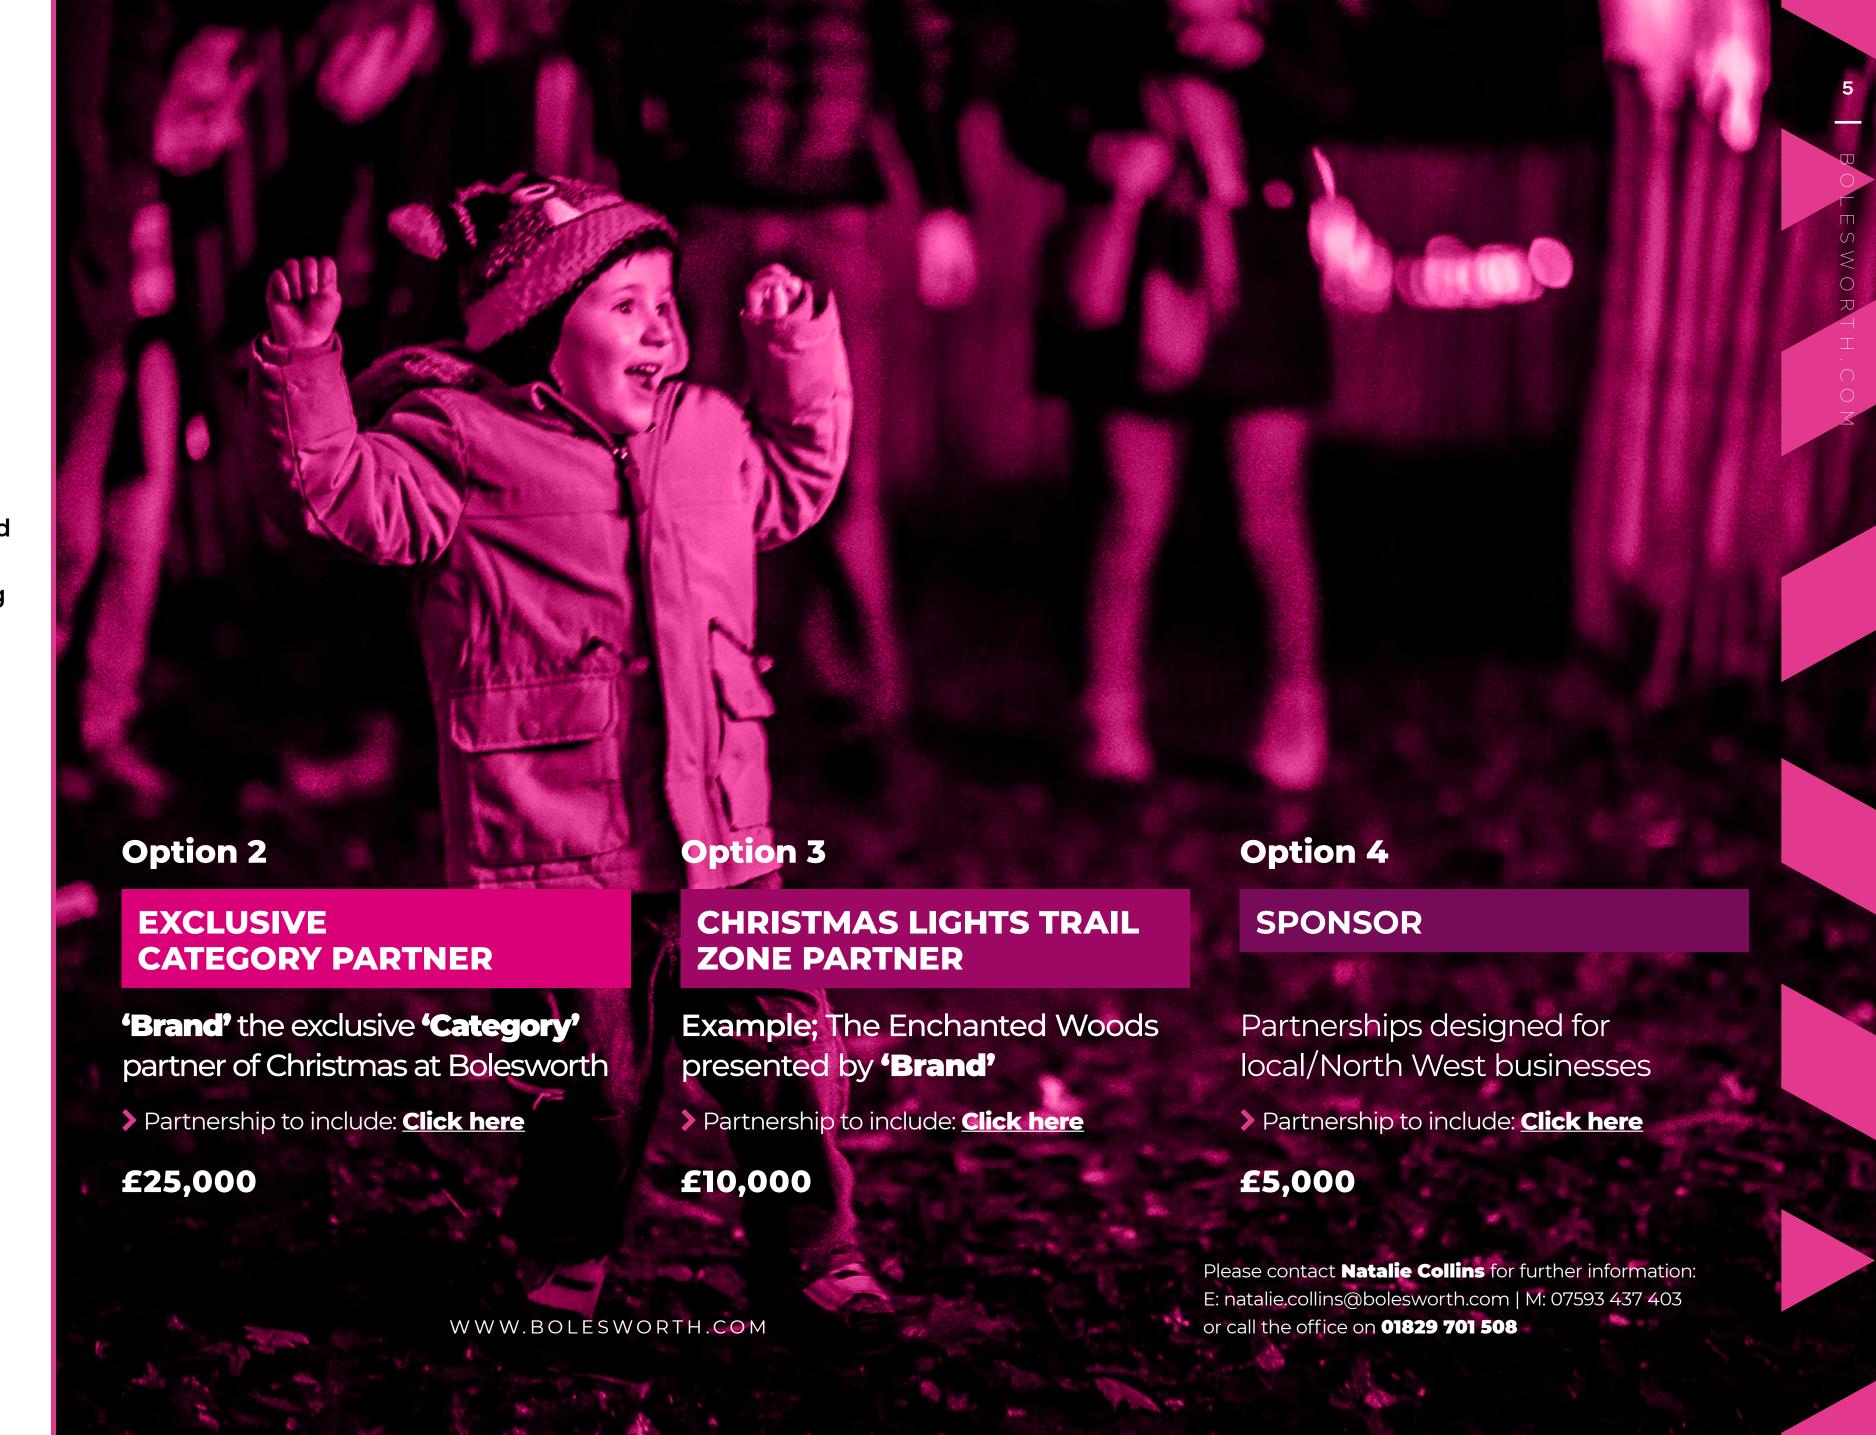

Please contact **Natalie Collins** for further information: E: natalie.collins@bolesworth.com | M: 07593 437 403 or call the office on **01829 701 508** 

Chester will again be transformed into a festive wonderland, festooned in seasonal sparkle and yuletide cheer for a month of unforgettable winter magic. Our incomparable enchanted Christmas Lights Trail returns for 2022 featuring an all-new route, a spectacular light show incorporating Bolesworth Castle itself and a unique water display on our beautiful lake.

You can also look forward to a spectacular fairground, Christmas markets featuring shopping, food and winter warmers, Santa's magical grotto, reindeer encounters and our exclusive champagne experiences; there's snow better place to get into the seasonal spirit this year!

- With the historic cheshire castle as your backdrop and bathed in seasonal colour, Bolesworth will become a winter wonderland illuminated by more that 40,000 lights around our 1.2 Mile accessible christmas lights trail.
- The dazzling pathway winds along a new route through Bolesworth's magnificent grounds near Chester, into our enchanted forest and past our shimmering lake... all drenched in vibrant festive hues. We know little (and some bigger) legs may find the entire trail tiring, so we've planned a number of accessible paths that let you plan a route to suit you.
- There's also plenty of interactive activities along the route, plus surprises along the way... you may even have the chance to meet our friendly reindeer as they get ready for the big day.
- The trail also takes-in our winter warming indoor Alpine Lodge; the perfect place to take a break from the cold and packed with things to do for the whole family. Featuring interactive festive games, story time with Santa's elves, Christmas films, food and drink areas and most importantly plenty of places to sit, before you head back out on your festive adventure.