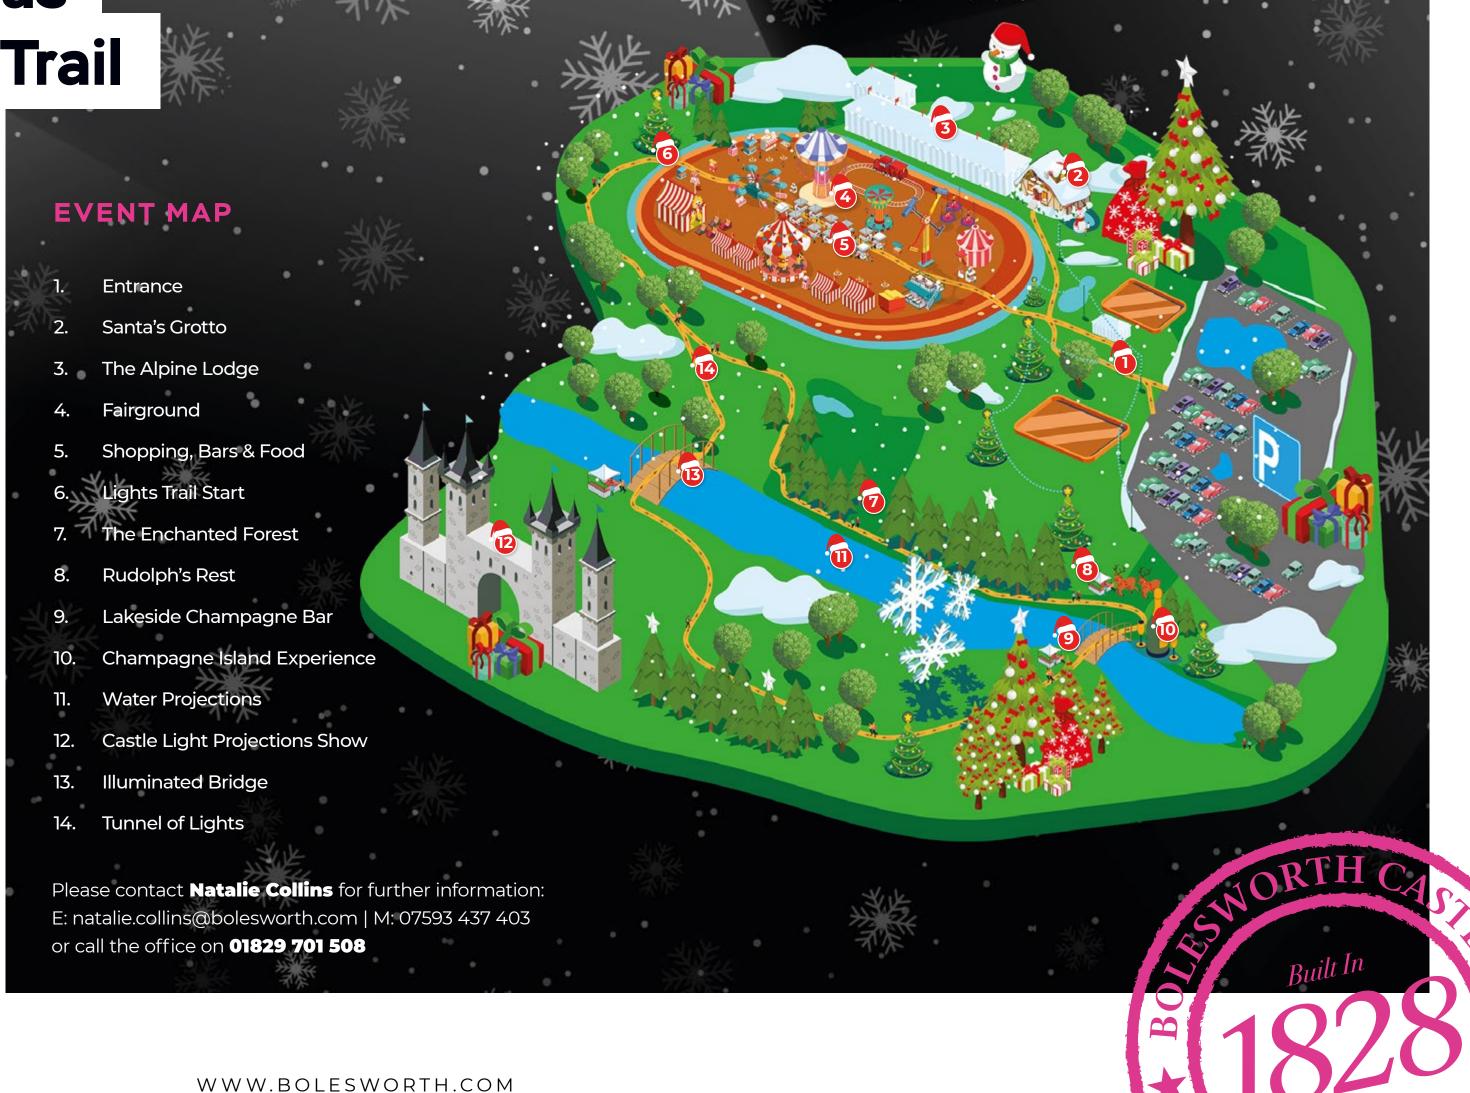

Please contact **Natalie Collins** for further information: E: natalie.collins@bolesworth.com | M: 07593 437 403 or call the office on **01829 701 508** 

Chester will again be transformed into a festive wonderland, festooned in seasonal sparkle and yuletide cheer for a month of unforgettable winter magic. Our incomparable enchanted Christmas Lights Trail returns for 2022 featuring an all-new route, a spectacular light show incorporating Bolesworth Castle itself and a unique water display on our beautiful lake.

You can also look forward to a spectacular fairground, Christmas markets featuring shopping, food and winter warmers, Santa's magical grotto, reindeer encounters and our exclusive champagne experiences; there's snow better place to get into the seasonal spirit this year!

- With the historic cheshire castle as your backdrop and bathed in seasonal colour, Bolesworth will become a winter wonderland illuminated by more that 40,000 lights around our 1.2 Mile accessible christmas lights trail.
- The dazzling pathway winds along a new route through Bolesworth's magnificent grounds near Chester, into our enchanted forest and past our shimmering lake... all drenched in vibrant festive hues. We know little (and some bigger) legs may find the entire trail tiring, so we've planned a number of accessible paths that let you plan a route to suit you.
- There's also plenty of interactive activities along the route, plus surprises along the way... you may even have the chance to meet our friendly reindeer as they get ready for the big day.
- The trail also takes-in our winter warming indoor Alpine Lodge; the perfect place to take a break from the cold and packed with things to do for the whole family. Featuring interactive festive games, story time with Santa's elves, Christmas films, food and drink areas and most importantly plenty of places to sit, before you head back out on your festive adventure.

## The Sparkling Christmas At Bolesworth Lights Trail

he trail also takes-in our winter warming indoor Alpine Lodge; the perfect place to take a break from the cold and packed with things to do for the whole family. Featuring interactive festive games, story time with Santa's elves, Christmas films, food and drink areas and most importantly plenty of places to sit, before you head back out on your festive adventure.