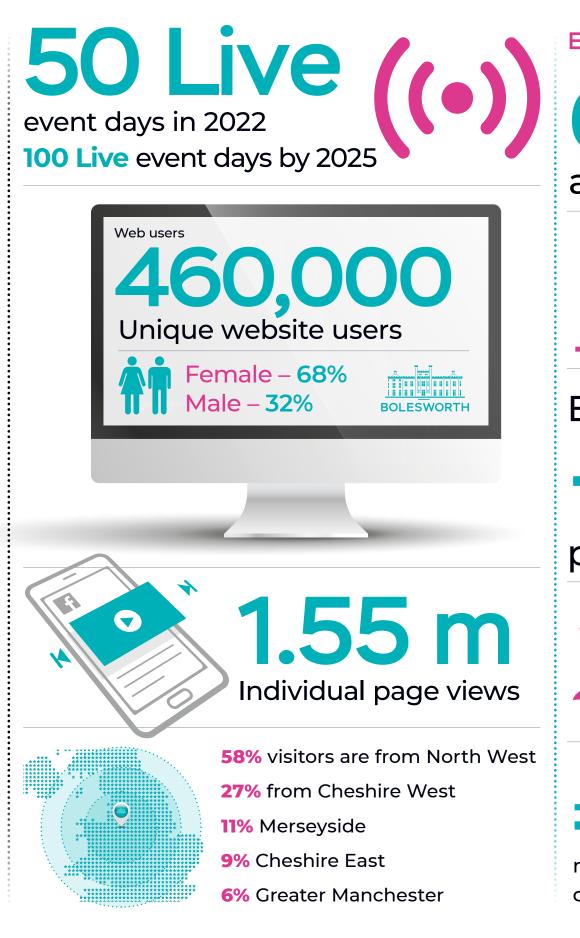

## Facts, Figures & Audience Demographics

46%
AFFLUENT
ACHIEVERS

(vs **20**% **average** for the UK population)

63% attend our events with children

150,000 will attend our events in 2022 350,000 will attend by 2025

Cheshire has the highest **SUV purchase** rate outside of London. The average in Cheshire is £46,522 over 20% higher than the UK average. Outside of London, Cheshire has the highest density of Luxury car dealerships.