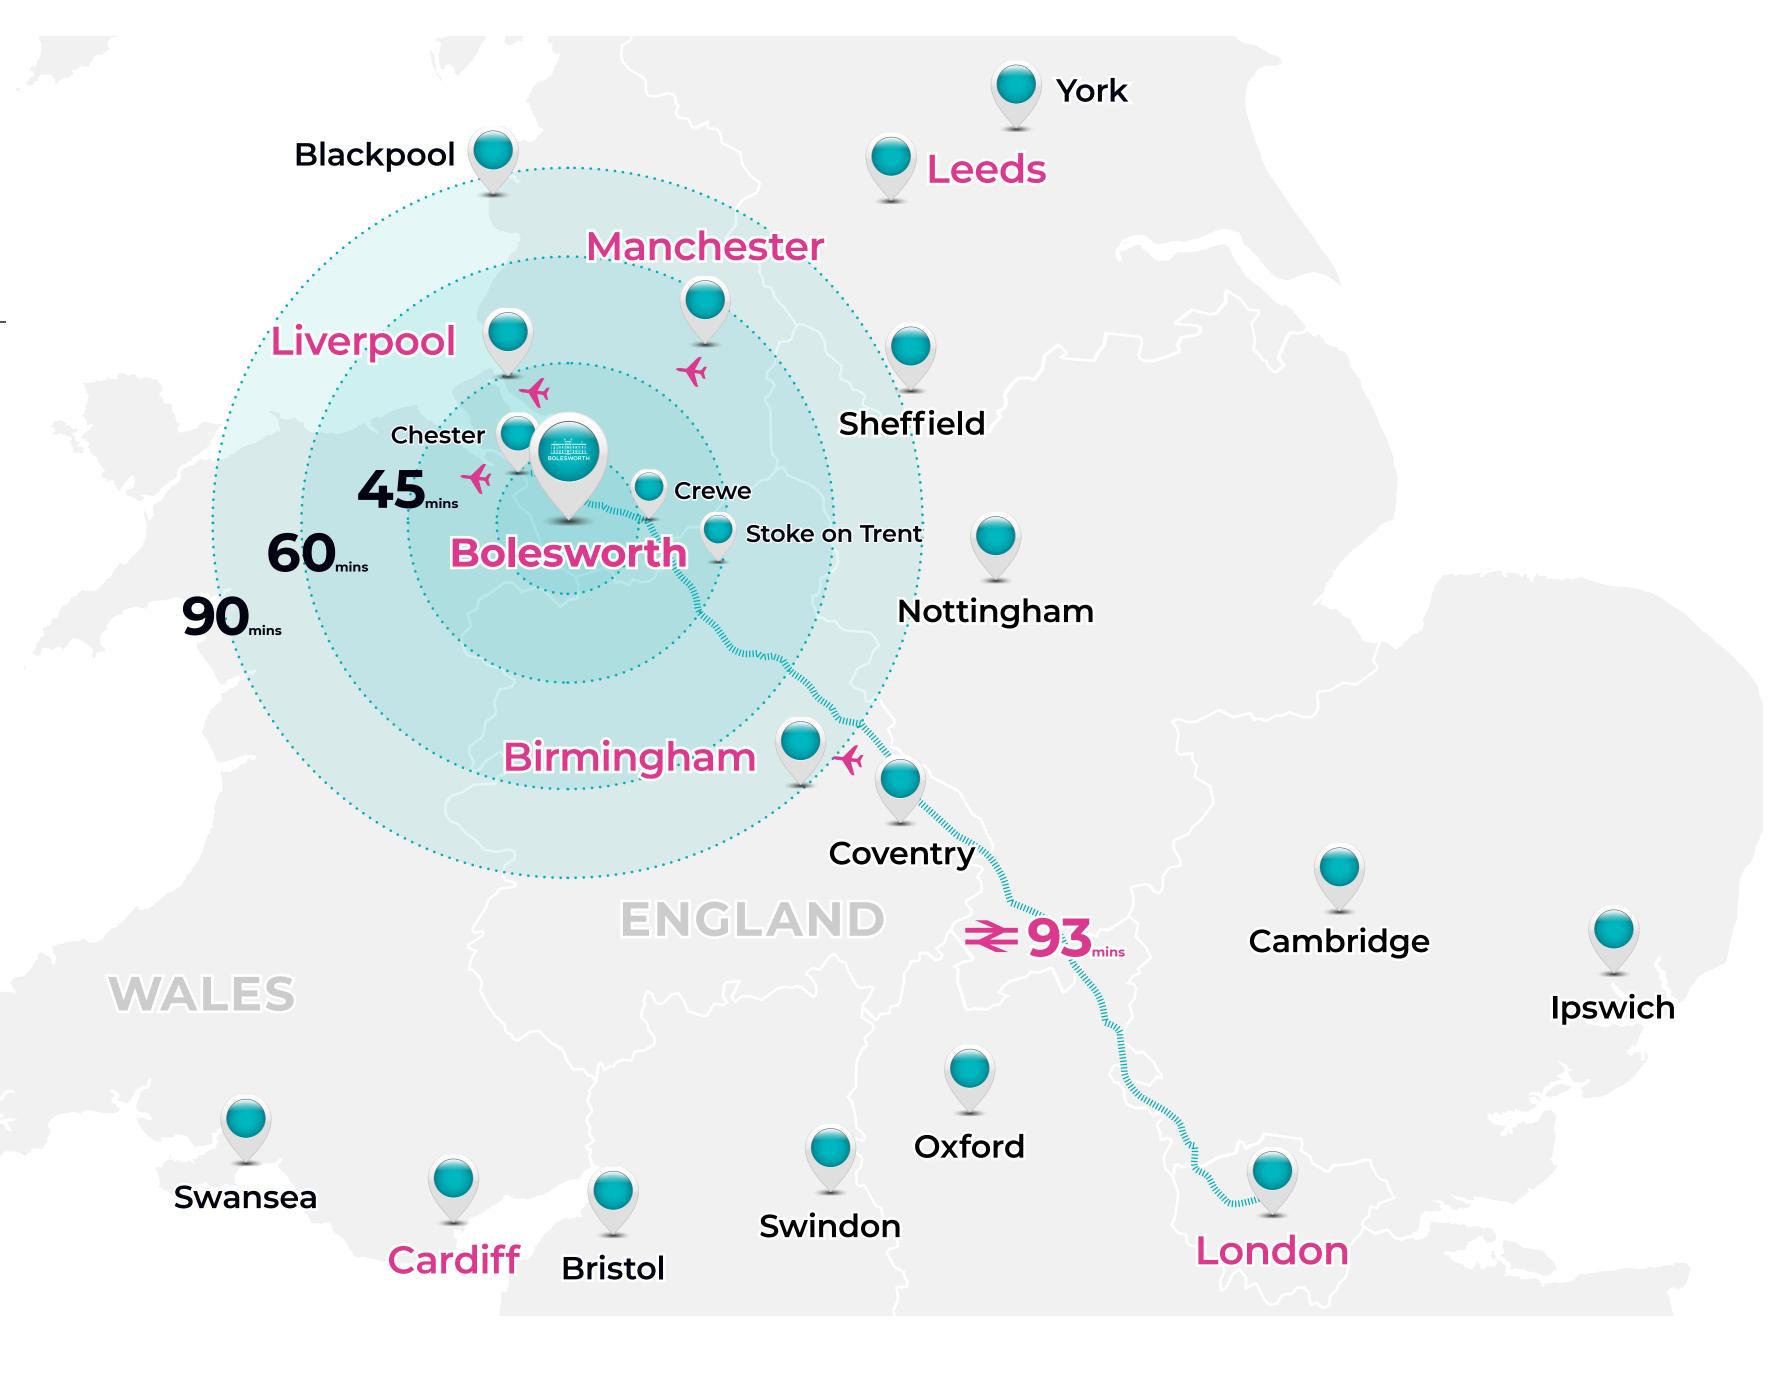

## Travelling to Bolesworth

- 20 minutes drive from Chester
- 45 minutes drive from Liverpool & Stoke on Trent
- **60 minutes drive** from Manchester
- 90 minutes drive from Birmingham
- 3 International Airports within a 60 minute drive
- 93 minutes by train to London Euston