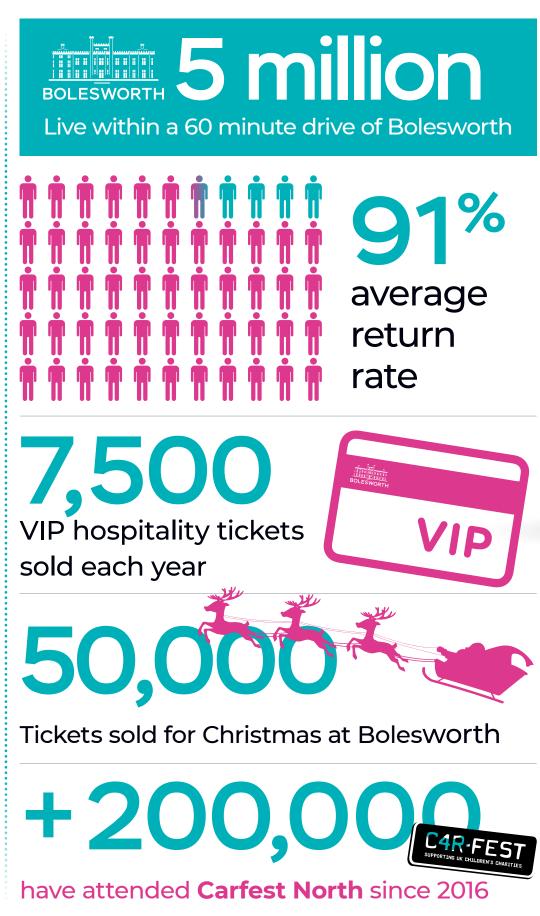

## Travelling to Bolesworth

- 20 minutes drive from Chester
- 45 minutes drive from Liverpool & Stoke on Trent
- **60 minutes drive** from Manchester
- 90 minutes drive from Birmingham
- 3 International Airports within a 60 minute drive
- 93 minutes by train to London Euston

#### NORTHWEST POPULATION FACTS

- 7.4 million Population of the North West UK & North Wales
- 1.1 million people live in Cheshire
- **900,000 people** live with a 30 minute drive from Bolesworth
- 42yrs the average age of a Cheshire resident
- **457 residents** per square km
- 2.34 residents per household

## Facts, Figures & Audience Demographics

46%
AFFLUENT
ACHIEVERS

(vs **20**% **average** for the UK population)

63% attend our events with children

150,000 will attend our events in 2022 350,000 will attend by 2025

- Engage with a family audience
- **50,000 visitors**
- Dwell time of over 3hrs