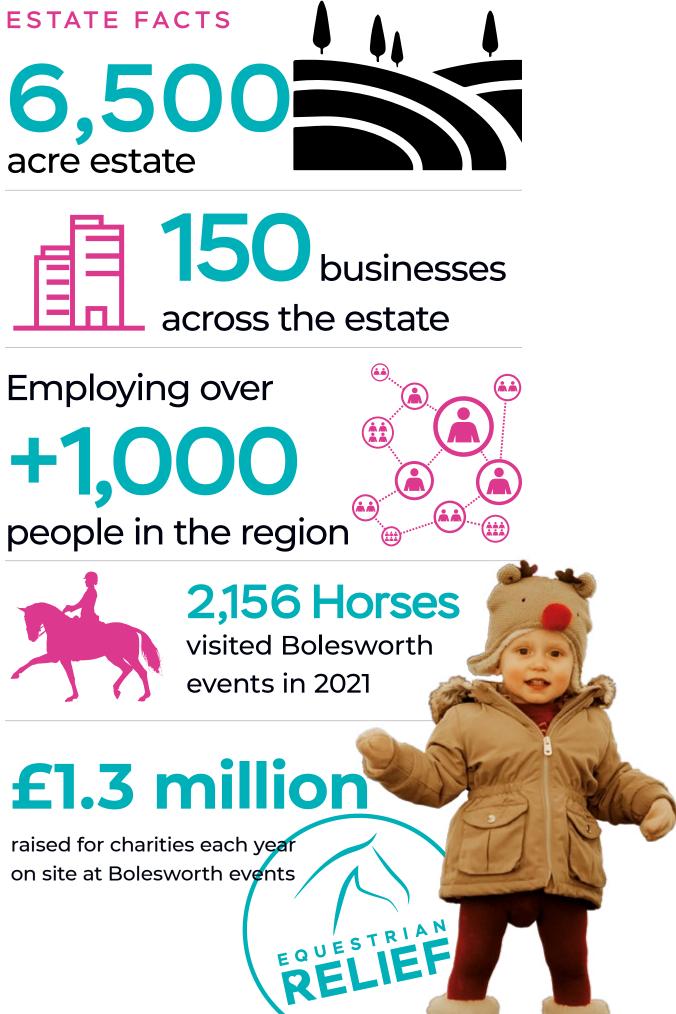

#### NORTHWEST POPULATION FACTS

- 7.4 million Population of the North West UK & North Wales
- 1.1 million people live in Cheshire
- **900,000 people** live with a 30 minute drive from Bolesworth
- 42yrs the average age of a Cheshire resident
- **457 residents** per square km
- 2.34 residents per household

## Facts, Figures & Audience Demographics

46%
AFFLUENT
ACHIEVERS

(vs **20**% **average** for the UK population)

63% attend our events with children

150,000 will attend our events in 2022 350,000 will attend by 2025