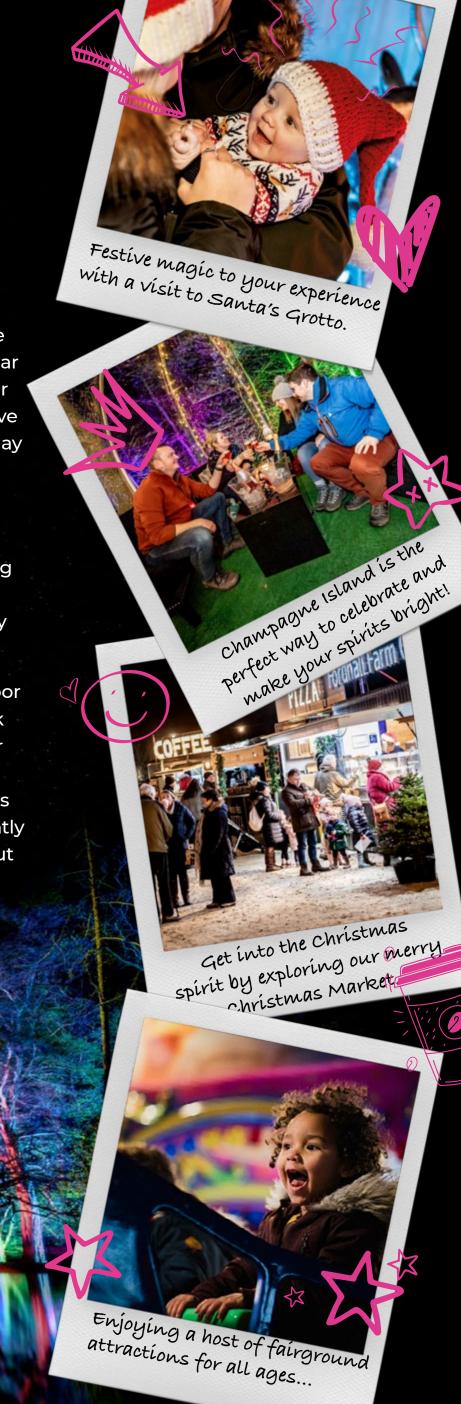

#### Santa's Grotto

With the countdown to Christmas on, add an extra sprinkle of festive magic to your experience with a visit to Santa's Grotto.

#### Champagne Island

Fizz the season to be jolly and our Champagne Island is the perfect way to celebrate and make your spirits bright!

You can also look forward to a spectacular fairground, Christmas markets featuring shopping, food and winter warmers, Santa's magical grotto, reindeer encounters and our exclusive champagne experiences; there's snow better place to get into the seasonal spirit this year!