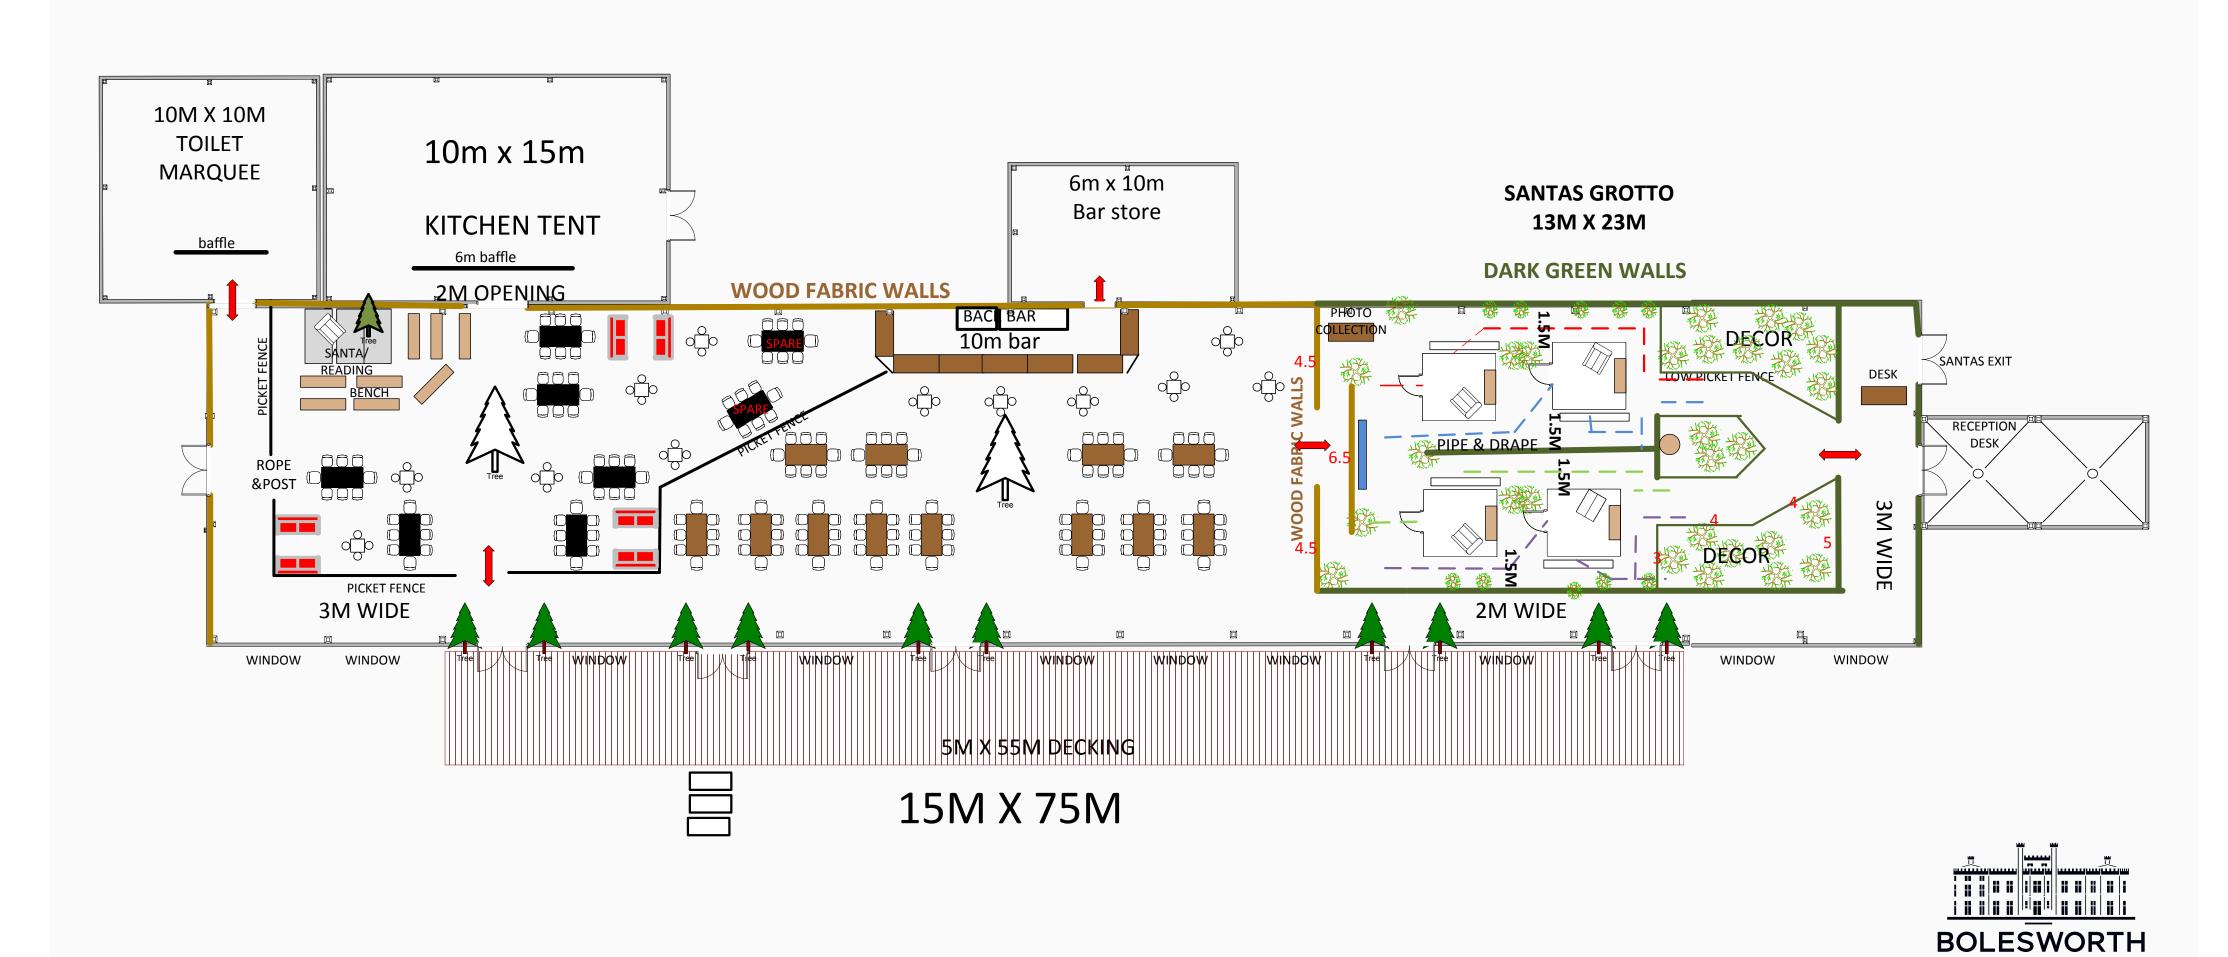

interactive festive games, story time with Santa's elves, Christmas films, food and drink areas and most importantly plenty of places to sit, before you head back out on your festive adventure.

MORE SEASONAL EXPERIENCES TO UNWRAP

#### Santa's Grotto

With the countdown to Christmas on, add an extra sprinkle of festive magic to your experience with a visit to Santa's Grotto.

#### Champagne Island

Fizz the season to be jolly and our Champagne Island is the perfect way to celebrate and make your spirits bright!

#### **Lakeside Champagne Bar**

If the Christmas lights trail wasn't sparkling enough take a moment to stop and enjoy some fizz at our idyllic lakeside bar whilst taking-in stunning views across the enchanted Bolesworth lake.



- BOL

RHII CO区

## THE ALPINE LODGE PLAN VIEW





## **Christmas at Bolesworth Sponsorship Opportunities 2022**



#### Brand Placement

| Delivering the best ROI for our Partners | Christmas at Bolesworth Presenting Partner | Exclusive Category  Zone Partner | Christmas Lights Trail Zone Partner | Christmas at Bolesworth<br>Sponsor |
|------------------------------------------|--------------------------------------------|----------------------------------|-------------------------------------|------------------------------------|
| Bolesworth Assets                        | £50K                                       | £25K                             | £10K                                | £5K                                |
| BRAND PLACEMENT                          |                                            |